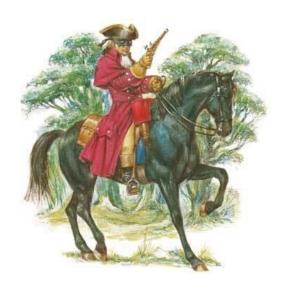

### The Highway man

### Describe the characters

e.g The Highway man is wearing a red, long, velvet cloak.