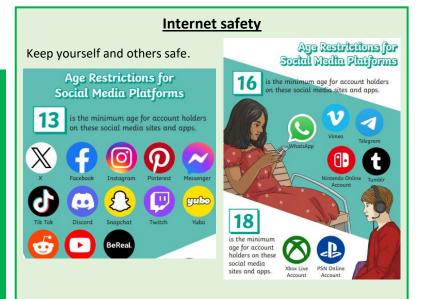

### The Highway man





### Describe the characters

e.g The Highway man is wearing a red, long, velvet cloak.

## Year 5 Homework

# Due: Tuesday 2<sup>nd</sup> May 2024

### Path to Paris Get Set | Welcome to Get Set

Path to Paris is Team GB and ParalympicsGB's free programme. Teachers, or youth and community group leaders can create a team for their class or group, then young people get active and log their activity online to power their team around the world to reach Paris in time for the Games.



As you virtually travel the distance around the world learning more about the Olympic and Paralympic Games, sports and athletes you'll be in with a chance to win loads of amazing prizes along the way.



Maths School login - MyMaths Times Tables Rockstars Times Tables Rock Stars:

Play (ttrockstars.com)

Look at the pictogram and answer the questions.

# Key Favourite Fruit = 2 children = 2 children = 2 children = 2 children banana grapes apples pears What is the most popular favourite fruit?

How many children chose apples as their favourite fruit? \_\_\_\_

How many more children chose bananas than grapes as their favourite fruit?

How many children chose apples or pears as their favourite fruit?

### Spelling-

### Practice in book

# (Write the definition and use the word in a sentence).

advice, advise, device, devise, licence, license, practice, practise, prophecy, prophesy

https://www.edshed.com/e n-gb/login