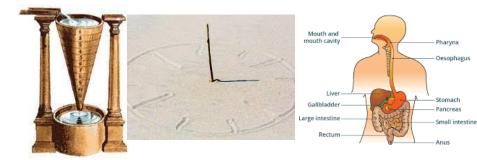

We will be taking part in a science fair in **July** and the theme is **time**. In class we will be focusing on this and we would like you to research one of the following areas:

- Mould
- Digestive system
- Shadow clocks/ sun dials / water clocks / seasonal change
- Height and running speed