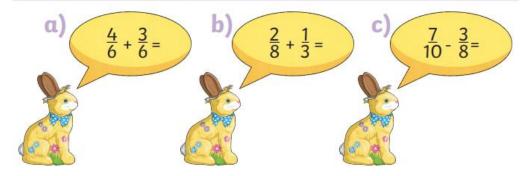

1. Solve the Easter Bunny's fraction calculations:

 Paula boiled 10 eggs. She decorated 3 of them. What fraction of the eggs does she still have to decorate?