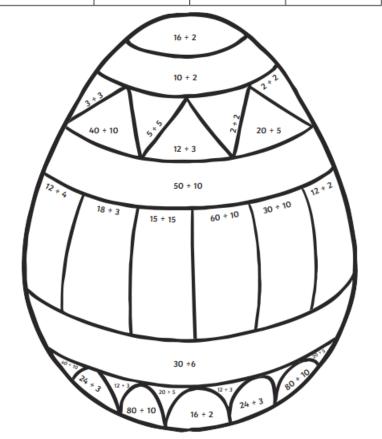

1. Solve the Easter Bunny's fraction calculations:

 Paula boiled 10 eggs. She decorated 3 of them. What fraction of the eggs does she still have to decorate?