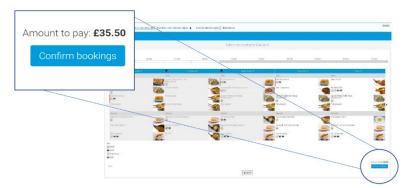

Step 4 – Once you have made the selections you must click 'Confirm Bookings' in the bottom right corner. If your child is UIFSM or FSM you will still need to follow through to payment screen, however no payment will be taken from your account