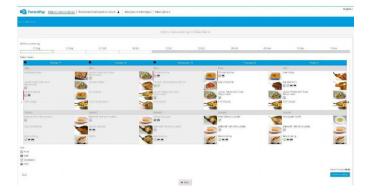

## Guide to Ordering via ParentPay

Step 1 – Log on to your ParentPay account. Click on the 'Make Meal Bookings' box under the child you would like to book meals for /

Step 3 – This will take you through to the menu where you can select the meals for your child. You can navigate through the available weeks, to select meals in advance, by clicking on the box under the date. You are able to select meals up until 8am on the day of booking.