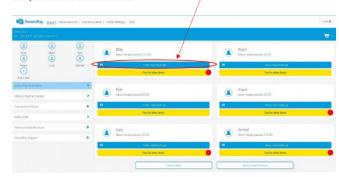

## Guide to Ordering via ParentPay

Step 1 – Log on to your ParentPay account. Click on the 'Make Meal Bookings' box under the child you would like to book meals for /

Step 3 – This will take you through to the menu where you can select the meals for your child. You can navigate through the available weeks, to select meals in advance, by clicking on the box under the date. You are able to select meals up until 8am on the day of booking.

## Step 2 - Ensure the drop down box is set to 'Lunchtime'. Click 'Make or View Bookings'

|                                       |          |                                                                                                                                                | ۳ |
|---------------------------------------|----------|------------------------------------------------------------------------------------------------------------------------------------------------|---|
|                                       |          | Elizas bookings                                                                                                                                |   |
| Pica Stee<br>Angus Luc<br>Add a child | et Kyler | Manager Veran bookingst<br>Volass, Jeann whet fram for earliers believe with the solet till for earlier week learnings:<br>Male beelings for [ |   |
| Home                                  | >        | Add to bookings becare                                                                                                                         |   |
| Child's page                          | *        | If you wish to add to your beckings belonce, you can do so by selecting Rolf to beokings belonce.<br>Add to beokings belonce                   |   |
| Child profile                         | +        |                                                                                                                                                |   |
| Bookings                              | +        |                                                                                                                                                |   |
| Make or view bookings                 | >        |                                                                                                                                                |   |
| Inpaid bookings                       | >        |                                                                                                                                                |   |
| new menus and choices                 | ,        |                                                                                                                                                |   |