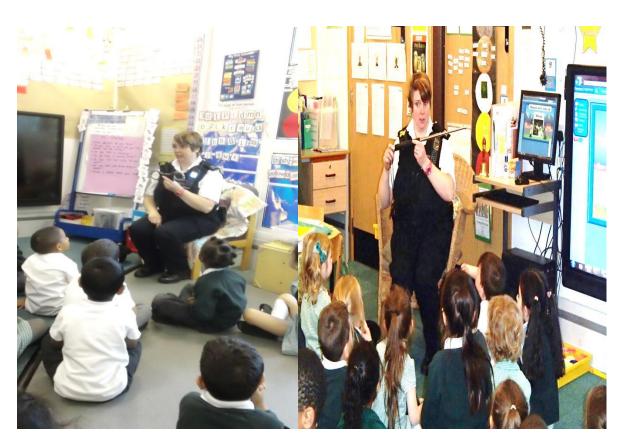

## Nursery and Reception had a visit from P.C. Louise 20<sup>th</sup> May 2019

Early Years had a visit from P.C. Louise this Monday, to talk to us about her role as a police constable. P.C. Louise spoke about her constable number, protective uniform, and the things she carries with her and why she carries them.

P.C. Louise shared examples of how she helps people. The children asked her questions and learnt about how the police use dogs, helicopters, boats and police cars...to help them look after us and keep us all safe.