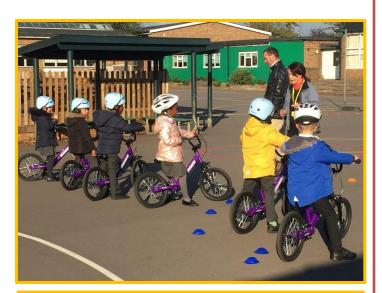

### Bikeability

This week, our Year 1 pupils have been improving their cycling skills using balance bikes.