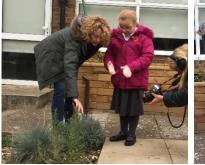

## Listening Excellence Attitude Respect Negotiate Enjoy Responsible Support

Kate Humble called in on class 5H to answer a few questions about her. One of the questions we asked her was how nature made her feel and she told us that nature made her feel very happy and peaceful and that we were very lucky to have a school with such beautiful surroundings.

We also asked her how she got into presenting programmes on television, specialising in wildlife and science, and she said, "By accident." She started out as a runner at the BBC and eventually was asked to take a screen test. She was successful and now regularly appears on television programmes including: Animal Park, Autumn Watch and Back to the land. Kate Humble is currently President of Wetland Conservation Charity and was visiting the school after seeing the Prince of Wales Wetland.

## Kate Humble school visit

Following the recent Prince of Wales Wetlands official opening, Kate Humble, BBC presenter and President of the The Wildfowl and Wetlands Trust – WWT - visited the site and our school. She spoke with Zahra, Anish and Beth, their parents as well as Mrs Redmore (who has been coordinating our schools' involvement with the WWT over the past years).