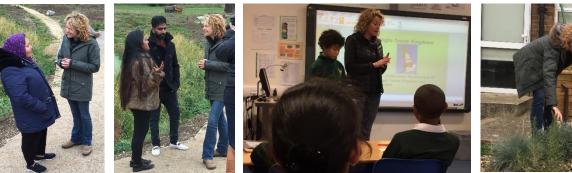

## Listening Excellence Attitude Respect Negotiate Enjoy Responsible Support

Kate Humble called in on class 5H to answer a few questions about her. One of the questions we asked her was how nature made her feel and she told us that nature made her feel very happy and peaceful and that we were very lucky to have a school with such beautiful surroundings.

We also asked her how she got into presenting programmes on television, specialising in wildlife and science, and she said, "By accident." She started out as a runner at the BBC and eventually was asked to take a screen test. She was successful and now regularly appears on television programmes including: Animal Park, Autumn Watch and Back to the land. Kate Humble is currently President of Wetland Conservation Charity and was visiting the school after seeing the Prince of Wales Wetland.

## Kate Humble school visit

Following the recent Prince of Wales Wetlands official opening, Kate Humble, BBC presenter and President of the The Wildfowl and Wetlands Trust – WWT - visited the site and our school. She spoke with Zahra, Anish and Beth, their parents as well as Mrs Redmore (who has been coordinating our schools' involvement with the WWT over the past years).

On our Monday Inset Day, staff received training by Lee Valley Education on using our school grounds and the new wetlands for outdoor learning.

> Many thanks to the food stall holders at the PoW Cultural Evening who donated £157.58 to the school.