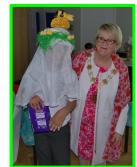

#### **Easter Bonnet winners**

Enfield Mayor, Bernadette Lapage, congratulated the winners who also received an Easter egg. Well done to everyone who participated, especially those that also met the challenge of incorporating the designated year group themes – we saw many wonderfully inventive creations.

The winners this year were: Habiba Purple class, Anthony Orange class, Thomas Yellow class, Elyana 1Tr, Deniz 1K, Keianna 1T, Beverley 2B, Sena 2F, Taylor 2A, Lucas 3N, Brooklyn 3H, Dejeanney 3F, Filip 4K, Serkan 4F, Jamie 4G, Arda 5G, Jesse 5W, Akasya 6H, Emily 6B, Ola 6T