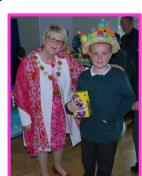

#### **Easter Bonnet winners**

Enfield Mayor, Bernadette Lapage, congratulated the winners who also received an Easter egg. Well done to everyone who participated, especially those that also met the challenge of incorporating the designated year group themes – we saw many wonderfully inventive creations.

The winners this year were: Habiba Purple class, Anthony Orange class, Thomas Yellow class, Elyana 1Tr, Deniz 1K, Keianna 1T, Beverley 2B, Sena 2F, Taylor 2A, Lucas 3N, Brooklyn 3H, Dejeanney 3F, Filip 4K, Serkan 4F, Jamie 4G, Arda 5G, Jesse 5W, Akasya 6H, Emily 6B, Ola 6T