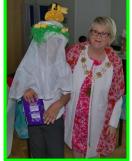

#### **Easter Bonnet winners**

Enfield Mayor, Bernadette Lapage, congratulated the winners who also received an Easter egg. Well done to everyone who participated, especially those that also met the challenge of incorporating the designated year group themes – we saw many wonderfully inventive creations.

The winners this year were: Habiba Purple class, Anthony Orange class, Thomas Yellow class, Elyana 1Tr, Deniz 1K, Keianna 1T, Beverley 2B, Sena 2F, Taylor 2A, Lucas 3N, Brooklyn 3H, Dejeanney 3F, Filip 4K, Serkan 4F, Jamie 4G, Arda 5G, Jesse 5W, Akasya 6H, Emily 6B, Ola 6T