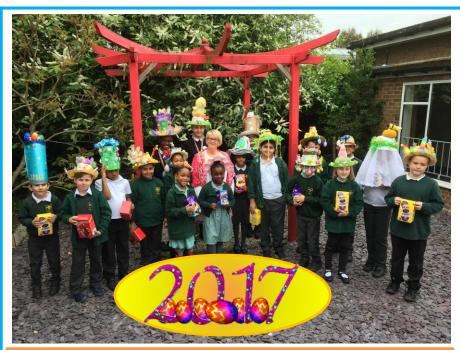

#### **Easter Bonnet winners**

Enfield Mayor, Bernadette Lapage, congratulated the winners who also received an Easter egg. Well done to everyone who participated, especially those that also met the challenge of incorporating the designated year group themes – we saw many wonderfully inventive creations.

The winners this year were: Habiba Purple class, Anthony Orange class, Thomas Yellow class, Elyana 1Tr, Deniz 1K, Keianna 1T, Beverley 2B, Sena 2F, Taylor 2A, Lucas 3N, Brooklyn 3H, Dejeanney 3F, Filip 4K, Serkan 4F, Jamie 4G, Arda 5G, Jesse 5W, Akasya 6H, Emily 6B, Ola 6T