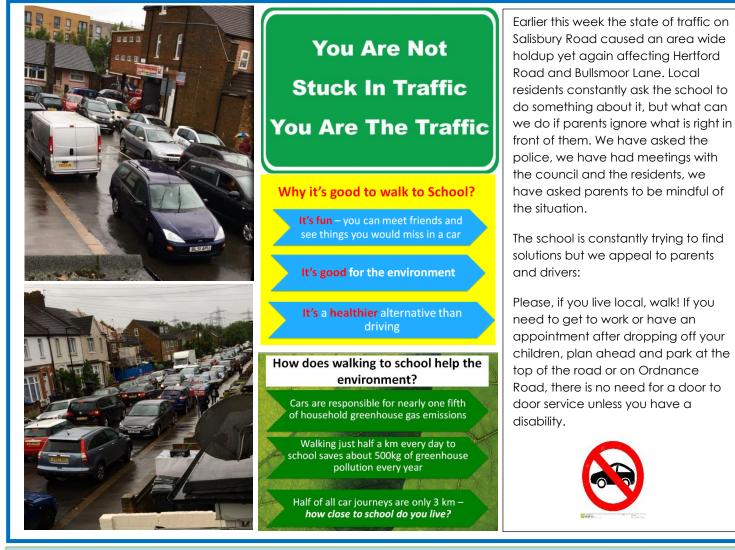

# PRINCE OF WALES



NEWSBULLETIN 16<sup>TH</sup> JUNE 2017

Listening Excellence Attitude Respect Negotiate Enjoy Responsible Support



### Our Value for June is **Gratitude.** These pupils modelled the value this week:

Sienna 1T, Naz 1K, Beth 1Tr, Jack 2A, Chrisonia 2B, Bartosz 2F, Gemma 3F, Dejeane 3N, Dabney 3H, Shwe 4G, Hano 4F, Miley 4K, Shakala 5L, Kabeer 5G, Amy 5W, Hunnie 6T, Emily 6B, Ashley 6H



#### Attendance this week

| 1K 94.25%  | 2A 98.15% | 3F 96.17% | 4F 99.26% | 5G 96.67% | 6B 94.44% |
|------------|-----------|-----------|-----------|-----------|-----------|
| 1T 98.41%  | 2B 94.07% | 3H 94.44% | 4G 97.22% | 5L 94.74% | 6H 93.83% |
| 1Tr 97.04% | 2F 96.93% | 3N 91.67% | 4K 95.02% | 5W 97.04% | 6T 98.33% |

Well done to **17 & 4F** for best attendance this week. Overall attendance since September: 95.45%

### Prince of Wales Term Dates 2017/18

| September 2017             |                     |